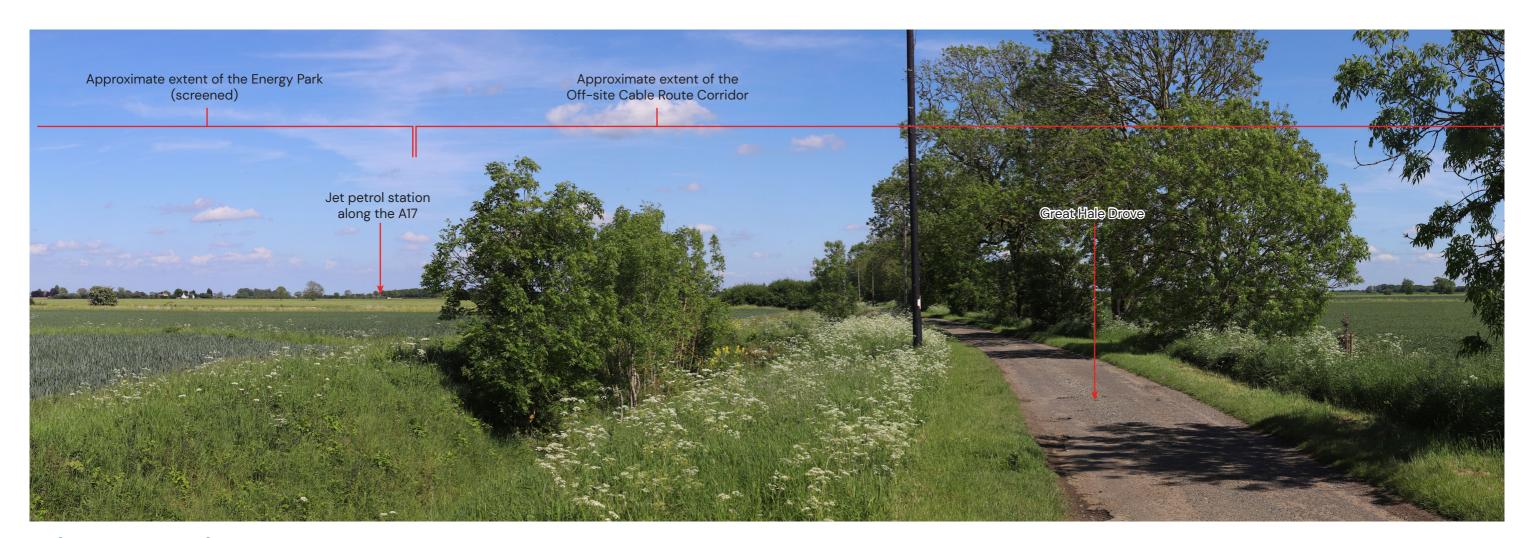

## **A2 (LOOKING NORTH EAST)**

Great Hale Drove near White House Farm, Great Hale Fen

Camera make & model
Date & time of photograph
OS grid reference

- Canon EOS 5D, FFS - 19/05/2022 @ 15:40

- 518484, 342205

Viewpoint height (AOD) - 3m Distance from Energy Park - 2,320m