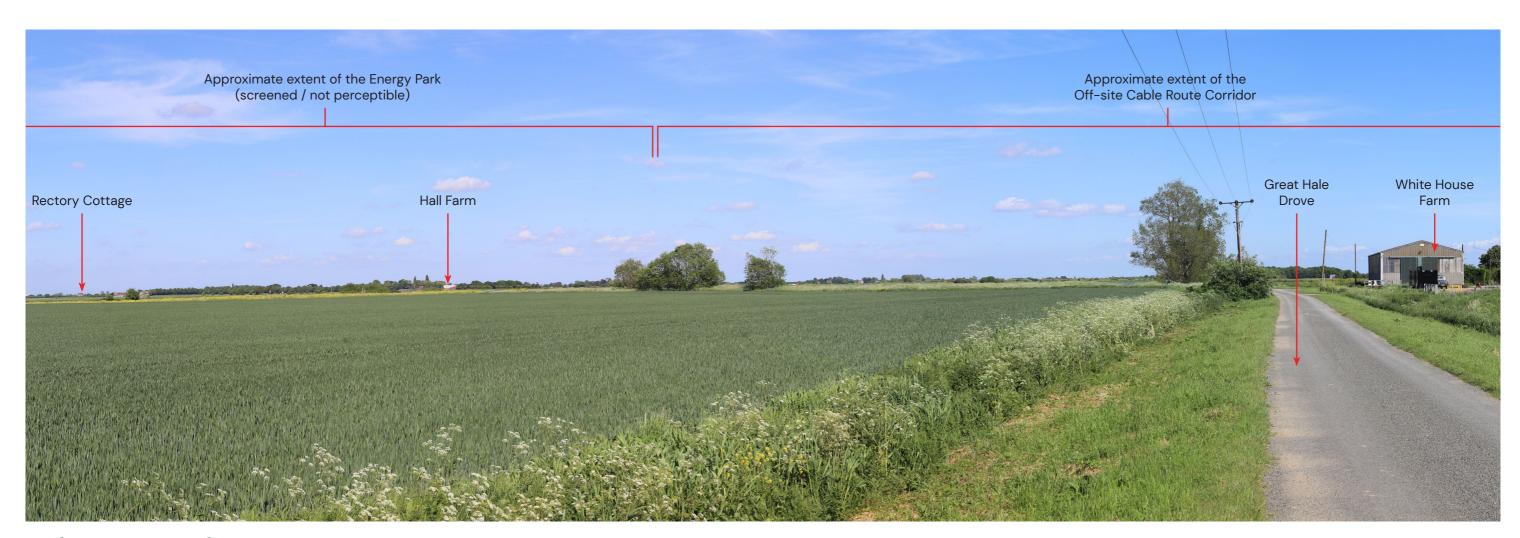

## **A2 (LOOKING NORTH EAST)**

Great Hale Drove near White House Farm, Great Hale Fen

Camera make & model
Date & time of photograph
OS grid reference

- Canon EOS 5D, FFS - 19/05/2022 @ 15:40

- 518484, 342205

Viewpoint height (AOD) - 3m Distance from Energy Park - 2,320m

#### **APPENDIX 6.2**

Omitted Viewpoints A1 and A3 at Great Hale Fen

DRWG No: **P20-2370\_79** REV: