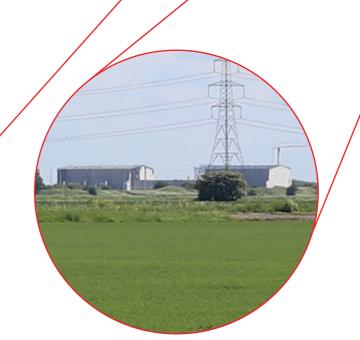

## A1 (LOOKING NORTH EAST)

Great Hale Drove to The Farm House / Last House, Great Hale Fen

Camera make & model Date & time of photograph - 19/05/2022 @ 15:30 OS grid reference

- Canon EOS 5D, FFS

- 518088, 343627

Viewpoint height (AOD) - 4m Distance from Energy Park - 1,190m