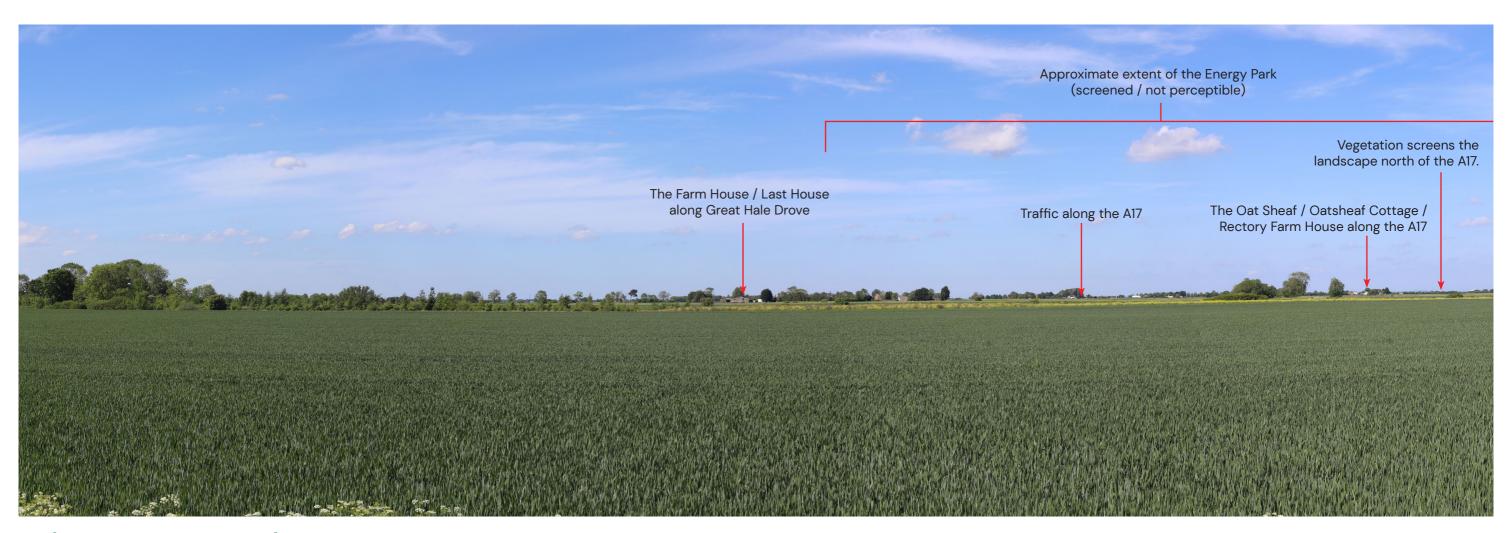

## A1 (LOOKING NORTH EAST)

Great Hale Drove to The Farm House / Last House, Great Hale Fen

Camera make & model Date & time of photograph - 19/05/2022 @ 15:30 OS grid reference

- Canon EOS 5D, FFS

- 518088, 343627

Viewpoint height (AOD) - 4m Distance from Energy Park - 1,190m

#### **APPENDIX 6.2**

Omitted Viewpoints A1 and A3 at Great Hale Fen

DRWG No: **P20-2370\_79** REV: