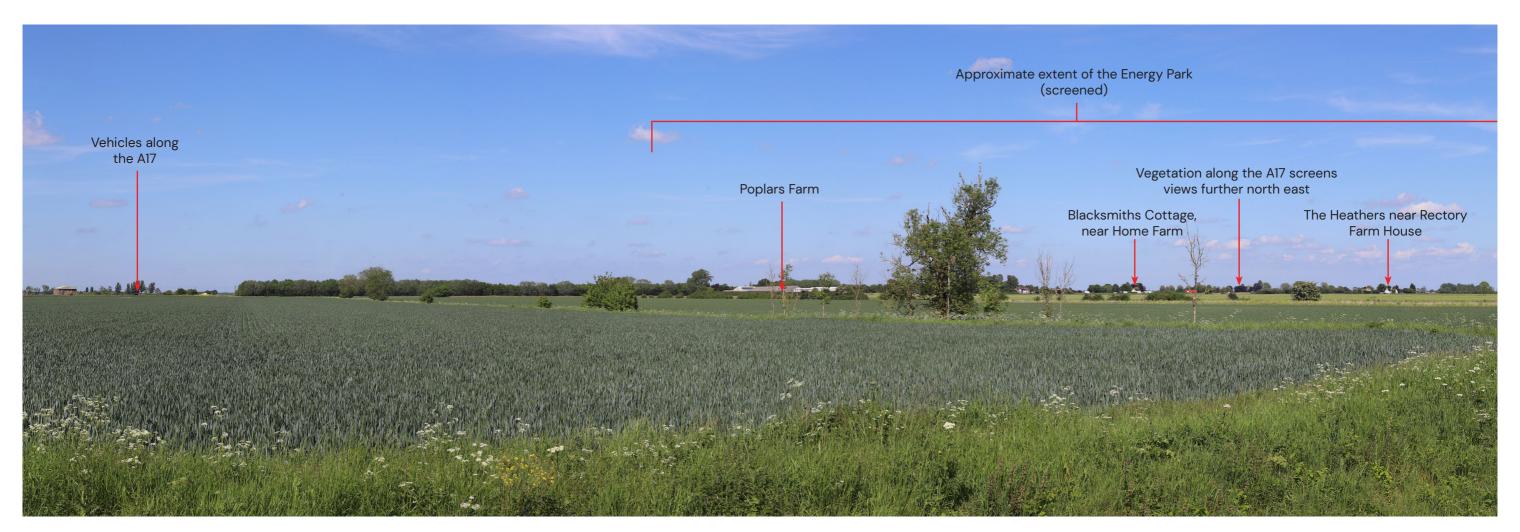

## A1 (LOOKING NORTH EAST)

Great Hale Drove to The Farm House / Last House, Great Hale Fen

Camera make & model Date & time of photograph - 19/05/2022 @ 15:30 OS grid reference

- Canon EOS 5D, FFS

- 518088, 343627

Viewpoint height (AOD) - 4m Distance from Energy Park - 1,190m