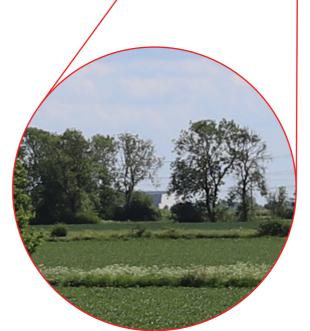

## A1 (LOOKING EAST)

Great Hale Drove to The Farm House / Last House, Great Hale Fen

Camera make & model Date & time of photograph - 19/05/2022 @ 15:30 OS grid reference

- Canon EOS 5D, FFS

- 518088, 343627

Viewpoint height (AOD) - 4m Distance from Energy Park - 1,190m

#### **APPENDIX 6.2**

Omitted Viewpoints A1 and A3 at Great Hale Fen

DRWG No: **P20-2370\_79** REV: