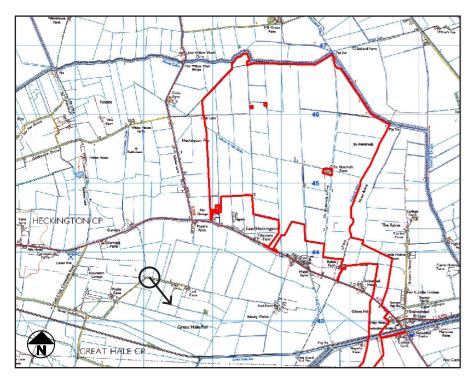

## A1 (LOOKING SOUTH EAST)

Great Hale Drove to The Farm House / Last House, Great Hale Fen

Camera make & model Date & time of photograph - 19/05/2022 @ 15:30 OS grid reference

- Canon EOS 5D, FFS

- 518088, 343627

Viewpoint height (AOD) - 4m Distance from Energy Park - 1,190m

#### **APPENDIX 6.2**

Omitted Viewpoints A1 and A3 at Great Hale Fen

DRWG No: **P20-2370\_79** REV: