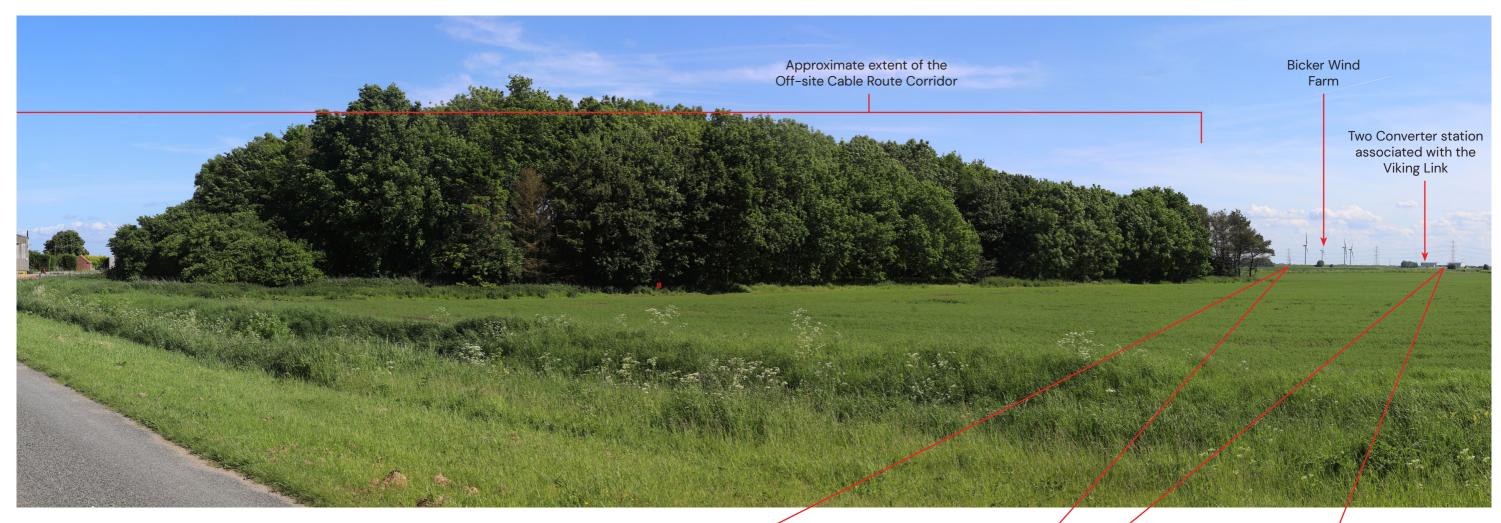

## A1 (LOOKING NORTH EAST)

Great Hale Drove to The Farm House / Last House, Great Hale Fen

Camera make & model Date & time of photograph - 19/05/2022 @ 15:30 OS grid reference

- Canon EOS 5D, FFS

- 518088, 343627

Viewpoint height (AOD) - 4m Distance from Energy Park - 1,190m