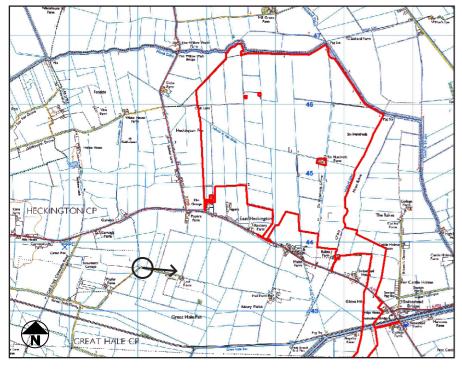

## A1 (LOOKING NORTH EAST)

Great Hale Drove to The Farm House / Last House, Great Hale Fen

Camera make & model Date & time of photograph - 19/05/2022 @ 15:30 OS grid reference

- Canon EOS 5D, FFS

- 518088, 343627

Viewpoint height (AOD) - 4m Distance from Energy Park - 1,190m

#### **APPENDIX 6.2**

Omitted Viewpoints A1 and A3 at Great Hale Fen

DRWG No: **P20-2370\_79** REV: