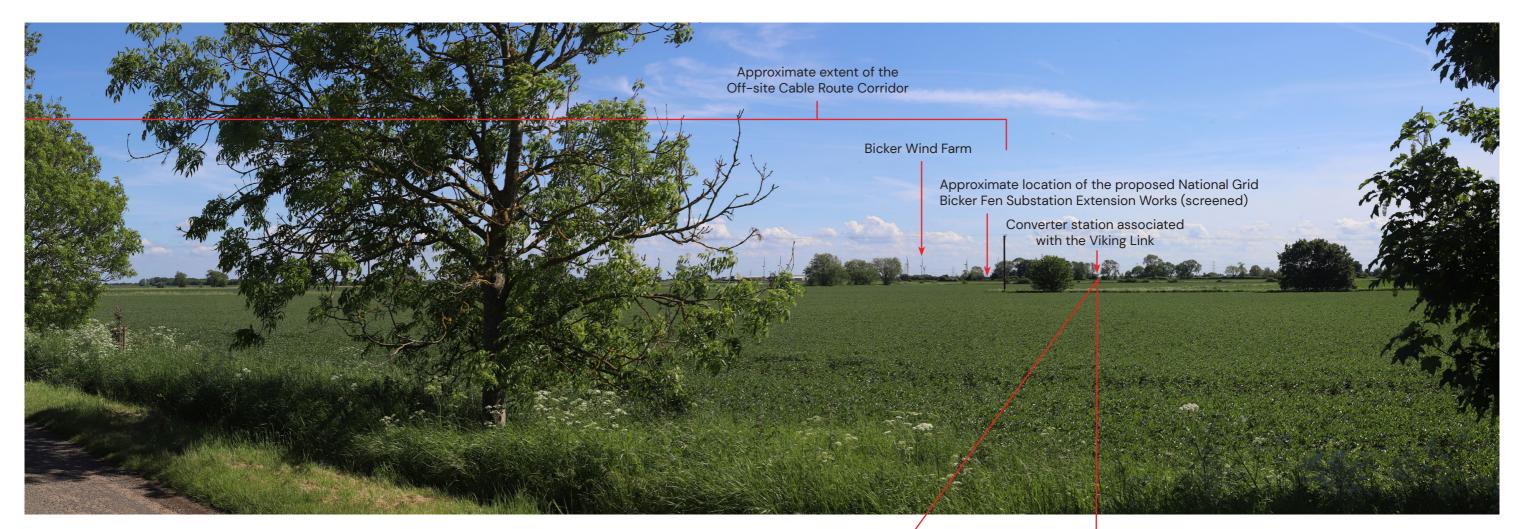

## A1 (LOOKING EAST)

Great Hale Drove to The Farm House / Last House, Great Hale Fen

Camera make & model Date & time of photograph - 19/05/2022 @ 15:30 OS grid reference

- Canon EOS 5D, FFS

- 518088, 343627

Viewpoint height (AOD) - 4m Distance from Energy Park - 1,190m

#### **APPENDIX 6.2**

Omitted Viewpoints A1 and A3 at Great Hale Fen

DRWG No: **P20-2370\_79** REV: