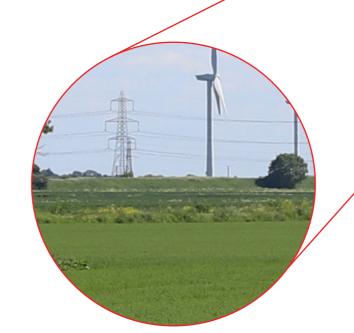

## A1 (LOOKING NORTH EAST)

Great Hale Drove to The Farm House / Last House, Great Hale Fen

Camera make & model Date & time of photograph - 19/05/2022 @ 15:30 OS grid reference

- Canon EOS 5D, FFS

- 518088, 343627

Viewpoint height (AOD) - 4m Distance from Energy Park - 1,190m